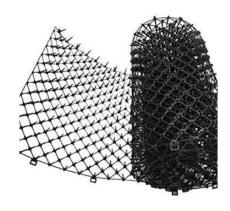

Anchored by 4 Pins Protect Your Harvest, Then Fold Flat Until Needed

Pop-up Netting

13

Cat Scat Mat
Deter Squirrels, Can Be Cut
to Any Size (the mat, not
squirrels)

TUBTRUGS
Use Inside for Laundry &
Outside for Soil, Mulch,
Weeds