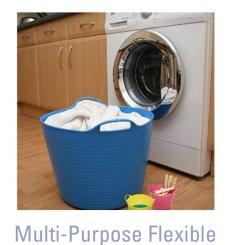

Anchored by 4 Pins Protect Your Harvest, Then Fold Flat Until Needed

Pop-up Netting

13

Cat Scat Mat
Deter Squirrels, Can Be Cut
to Any Size (the mat, not
squirrels)

TUBTRUGS
Use Inside for Laundry &
Outside for Soil, Mulch,
Weeds