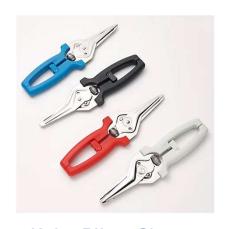

Cobra Weed, Loosen Soil, Plant

Kuhn Rikon Shears
Use in Garden & Kitchen,
Roughly \$10 Each, Last
Years Without Sharpening

Thermal Work Gloves
Keep, protect hands with
thicker, warmer gloves

What's Your Favorite
Garden-Related
Purchase?