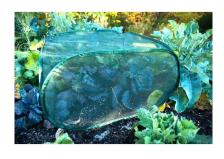

Anchored by 4 Pins Protect Your Harvest, Then Fold Flat Until Needed

Pop-up Netting

13

Cat Scat Mat
Deter Squirrels, Can Be Cut
to Any Size (the mat, not
squirrels)

TUBTRUGS
Use Inside for Laundry &
Outside for Soil, Mulch,
Weeds