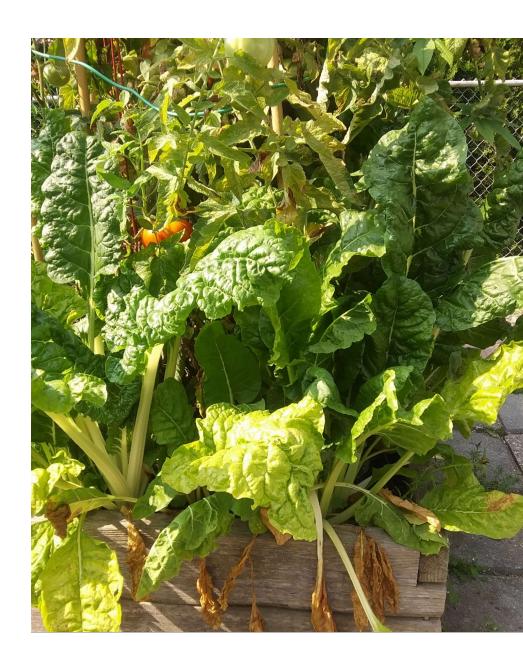

### **SWISS CHARD**

#### **Growing, Harvesting & Eating**

Swiss chard in late September

Height about 30"

Plants have been harvested several times

Links to several recipes are on mgawc.org under Education