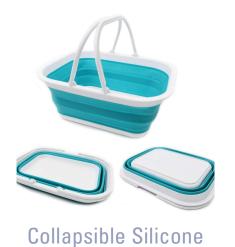

## **TURTLEHEAD**

Garden Little & Large Invisible Plant Feet Improve Drainage for Containers

Portable Potting Tray Contain the Mess or Water Plants in Pots Awaiting **Planting** 

Basket Harvest Vegetables, Herbs or Flowers