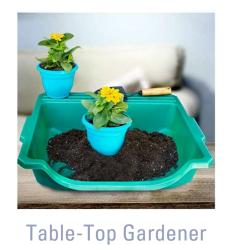

## **TURTLEHEAD**

Garden Little & Large Invisible Plant Feet Improve Drainage for Containers

Portable Potting Tray Contain the Mess or Water Plants in Pots Awaiting **Planting** 

Basket Harvest Vegetables, Herbs or Flowers