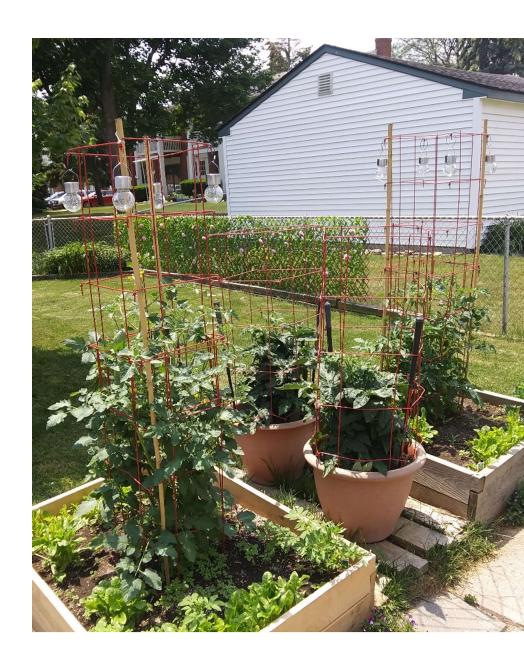

### **SWISS CHARD**

#### **Growing, Harvesting & Eating**

Fordhook Giant Swiss Chard planted late May/early June in raised beds 3 x 4

Dense planting to eliminate need to weed